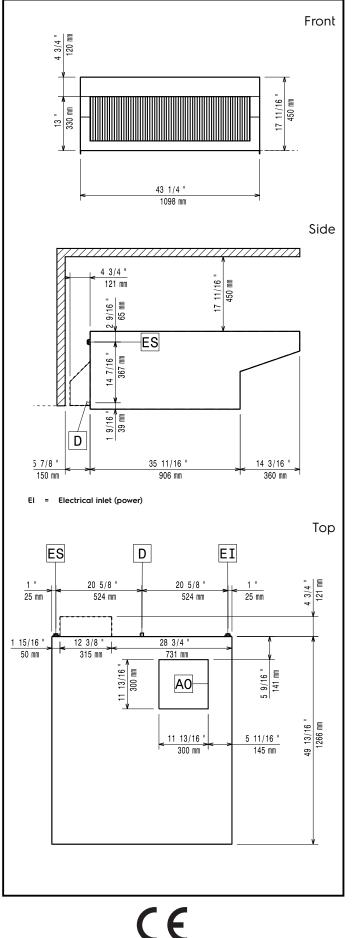

#### Key Information:

External dimensions, Width: External dimensions, Depth: External dimensions, Height: Air capacity: Net weight: 1098 mm 1266 mm 472 mm 1200-1500 m3/h 114 kg

230 V/1 ph/50 Hz

0.82 kW

Ventilation Equipment Odour reduction hood for 6 & 10 GN 2/1 electric lenghtwise combi ovens